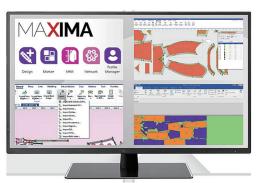

## IMA SpA Presents MAXIMA, CAD **System**

MAXIMA is one of the most complete suites of modelling programmes on the market. Thanks to the graphic interface and the functions built on the model of the most popular design programs (e.g. Autocad), it guarantees a very intuitive use with extremely short learning times for the new operator.

The graphic interface is customisable, as are the Shortcuts that allow a model to be created from scratch in just a few seconds. In addition, the importers of proprietary files from some of the most common cad systems make the MAXIMA system decidedly compatible and versatile. Another aspect that makes Maxima unique is the sophisticated automatic nesting algorithm that guarantees very precise efficiency rates with matchining times under a minute.